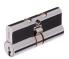

# SPECIALIZED LOCKSMITHS

## W892117

WHITCO TASMAN W892117 BLK



## **Related Products**



### W893117

WHITCO LOCK 3 POINT KIT W893117 suit TASMAN MK2 BLK



#### W842500

WHITCO EURO CYL W842500 5P KA



#### WS070400

WHITCO SCREW (CYL FIX) S070400 1-1/4"x 3/16" suit TASMAN



#### PGS702B

ACSS E/STRIKE PGS-702B 12v F/SAFE suit WHITCO TASMAN

## Features

- Tasman MK2 features internal snib.
- Accepts lazy cam euro cylinder (not supplied).
- Automatic latching.
- Key locks and unlocks the handles.
- Snib locks and unlocks the handles.
- Key overrides the snib at all times.
- Zinc diecast lock mechanism and furniture.
- Reversible.
- Fit industry standard cut out.
- Suits standard 20 mm door thickness.
- 3 point kits are available.
- Compatible to most restricted keying systems (*using 9555-3 cylinder*).
- Supplied boxed less cylinder.
- Stainless steel strike.
- Finished in black.

## SPECIALIZED LOCKSMITHS