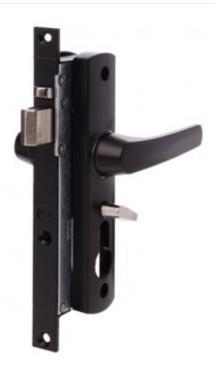

## W892117

WHITCO TASMAN W892117 BLK

## Features

- Tasman MK2 features internal snib.
- Accepts lazy cam euro cylinder (not supplied).
- Automatic latching.
- Key locks and unlocks the handles.
- Snib locks and unlocks the handles.
- Key overrides the snib at all times.
- Zinc diecast lock mechanism and furniture.
- Reversible.
- Fit industry standard cut out.
- Suits standard 20 mm door thickness.
- 3 point kits are available.
- Compatible to most restricted keying systems (*using 9555-3 cylinder*).
- Supplied boxed less cylinder.
- Stainless steel strike.
- Finished in black.