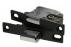

# SPECIALIZED LOCKSMITHS

## W892117

WHITCO TASMAN W892117 BLK



## **Related Products**



### W893117

WHITCO LOCK 3 POINT KIT W893117 suit TASMAN MK2 BLK



#### W842500

WHITCO EURO CYL W842500 5P KA



#### WS070400

WHITCO SCREW (CYL FIX) S070400 1-1/4"x 3/16" suit TASMAN



#### PGS702B

ACSS E/STRIKE PGS-702B 12v F/SAFE suit WHITCO TASMAN

## Features

- Tasman MK2 features internal snib.
- Accepts lazy cam euro cylinder (not supplied).
- Automatic latching.
- Key locks and unlocks the handles.
- Snib locks and unlocks the handles.
- Key overrides the snib at all times.
- Zinc diecast lock mechanism and furniture.
- Reversible.
- Fit industry standard cut out.
- Suits standard 20 mm door thickness.
- 3 point kits are available.
- Compatible to most restricted keying systems (*using 9555-3 cylinder*).
- Supplied boxed less cylinder.
- Stainless steel strike.
- Finished i